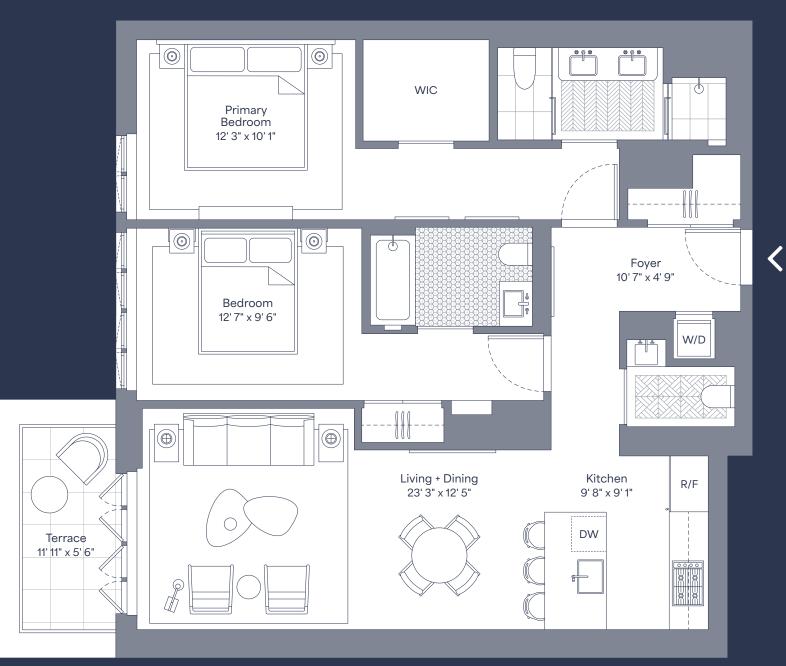

## **RESIDENCE 3G**

2 Bedroom / 2 Bathroom / Powder Room Interior: 1,212 SF / 113 SM Exterior: 100 SF / 9.3 SM

212 926 9696 96andBroadway.com 250 West 96th Street, New York, NY 10025