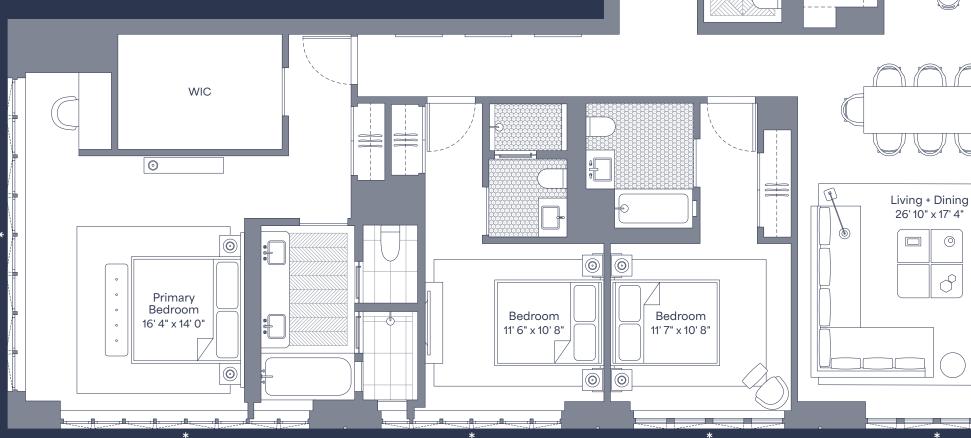

## **RESIDENCE 18-22D**

3 Bedroom / 3 Bathroom / Powder Room 2,220 SF / 206 SM

212 926 9696 96andBroadway.com 250 West 96th Street, New York, NY 10025