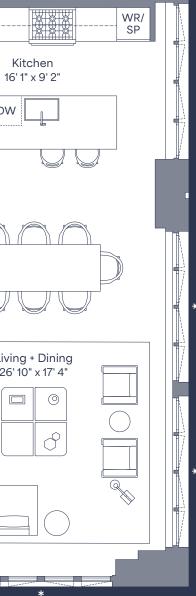

## **RESIDENCE 18-22D**

3 Bedroom / 3 Bathroom / Powder Room 2,220 SF / 206 SM

212 926 9696 96andBroadway.com 250 West 96th Street, New York, NY 10025